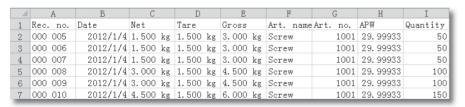

### **Smart Database Management**

Transaction database can save each counting/weighing result and up to 30,000 entries via SD card for traceability. Export. csv files from SD card to PC in MS Excel.

ICS241 provides article database, managing up to 1,550 entries via SD card. Recall the article information with a barcode scanner to easily manage thousands of article IDs.