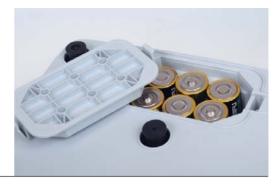

## **Batteries for Mobile Operation**

The ICS241 has an easily accessible battery compartment with six D-size dry or rechargeable batteries for self-contained operation time of up to 100 hours.

ICS241 offers seamless and reliable connectivity to external devices. Connect to barcode scanners, printers, light alarms, a second scale or computers to speed up the counting process via RS232, Digital I/O and analog second scale interface. ICS241 can be integrated into an existing ERP or Warehouse Management System.