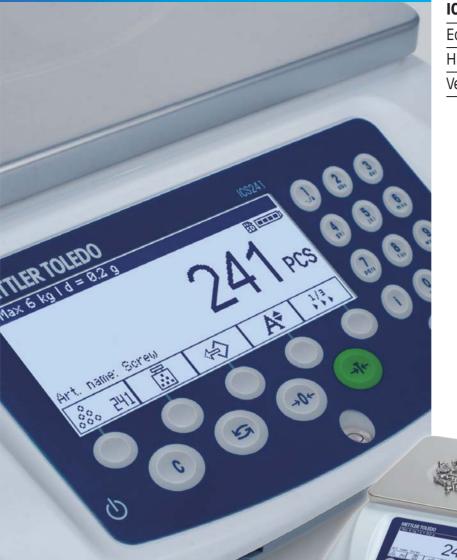

### **Intuitive LCD Display**

Dot-Matrix LCD displays shows text and graphics for excellent operator guidance. All relevant information is shown on one screen. Three different display styles are available for your convenience.

## Alphanumeric Membrane Keypad

Configurable softkeys for fast access to key function, such as sampling and counting.

Numeric keypad for fast input of tare or sample weights.