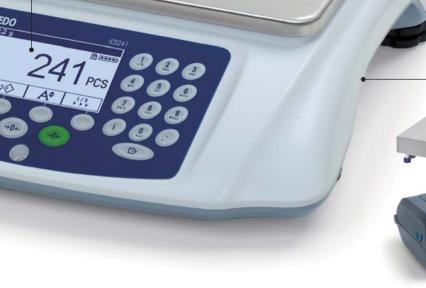

## For Many Industrial Applications

ICS241 is a new counting and simple weighing scale with applications for various industrial environments, e.g. production, warehouse and logistics, packaging and quality control. It offers an easy-to-use human-machine interface, thanks to intuitive LCD display and alphanumeric keypad, for easy and fast operation. Smart database management improves productivity, helping you avoid operator errors and reduce risk and cost. It is a great fit in many industrial applications, e.g. label printing, mobile operation and dual-scale operations.

## **Batteries for Mobile Operation**

The ICS241 has an easily accessible battery compartment with six D-size dry or rechargeable batteries for self-contained operation time of up to 100 hours.

ICS241 offers seamless and reliable connectivity to external devices. Connect to barcode scanners, printers, light alarms, a second scale or computers to speed up the counting process via RS232, Digital I/O and analog second scale interface. ICS241 can be integrated into an existing ERP or Warehouse Management System.