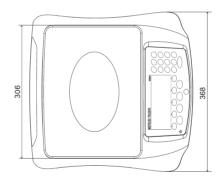

## **Technical Details**

| Capacity      | 3 kg, 6 kg, 15 kg, 30 kg                                                                 |
|---------------|------------------------------------------------------------------------------------------|
| Readability   | 30,000 d                                                                                 |
| Units         | g, kg, lb, oz, t                                                                         |
| Display       | Dot-Matrix LCD with white backlight                                                      |
| Power         | Adapter, 100-240V/50Hz<br>6 pcs D type battery                                           |
| Interface     | One RS232 for standard Option COM2 (one RS232 or Digital I/O) 2nd analog scale interface |
| Material      | Housing: Plastic<br>Load Plate: Stainless steel, AISI304                                 |
| Platform Size | 230 x 306 mm                                                                             |
| Language      | English, Chinese                                                                         |
| Functions     | Simple weighing, counting                                                                |
|               | Totalizing, Check counting/weighing                                                      |
| Applications  | Transaction database Up to 30,000 records via SD card                                    |
|               | Article database<br>Standard 50 IDs, up to 1,550 IDs via SD card                         |
|               | Label printing Zebra label printer and customized template                               |

## Dimension (mm)

www.mt.com

For more information