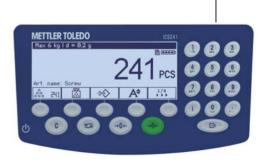

## Alphanumeric Membrane Keypad

Configurable softkeys for fast access to key function, such as sampling and counting.

Numeric keypad for fast input of tare or sample weights.

### **Intuitive LCD Display**

Dot-Matrix LCD displays shows text and graphics for excellent operator guidance. All relevant information is shown on one screen. Three different display styles are available for your convenience.