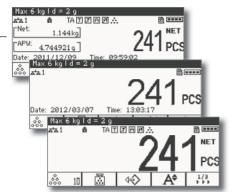

### **Intuitive LCD Display**

Dot-Matrix LCD displays shows text and graphics for excellent operator guidance. All relevant information is shown on one screen. Three different display styles are available for your convenience.

### **Smart Database Management**

Transaction database can save each counting/weighing result and up to 30,000 entries via SD card for traceability. Export. csv files from SD card to PC in MS Excel.

ICS241 provides article database, managing up to 1,550 entries via SD card. Recall the article information with a barcode scanner to easily manage thousands of article IDs.