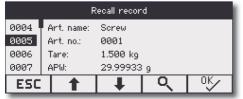

### **Smart Database Management**

Transaction database can save each counting/weighing result and up to 30,000 entries via SD card for traceability. Export. csv files from SD card to PC in MS Excel.

ICS241 provides article database, managing up to 1,550 entries via SD card. Recall the article information with a barcode scanner to easily manage thousands of article IDs.