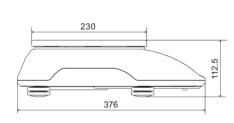

## **Technical Details**

| Capacity      | 3 kg, 6 kg, 15 kg, 30 kg                                                                 |
|---------------|------------------------------------------------------------------------------------------|
| Readability   | 30,000 d                                                                                 |
| Units         | g, kg, lb, oz, t                                                                         |
| Display       | Dot-Matrix LCD with white backlight                                                      |
| Power         | Adapter, 100-240V/50Hz<br>6 pcs D type battery                                           |
| Interface     | One RS232 for standard Option COM2 (one RS232 or Digital I/O) 2nd analog scale interface |
| Material      | Housing: Plastic<br>Load Plate: Stainless steel, AISI304                                 |
| Platform Size | 230 x 306 mm                                                                             |
| Language      | English, Chinese                                                                         |
| Functions     | Simple weighing, counting                                                                |
|               | Totalizing, Check counting/weighing                                                      |
| Applications  | Transaction database Up to 30,000 records via SD card                                    |
|               | Article database<br>Standard 50 IDs, up to 1,550 IDs via SD card                         |
|               | Label printing Zebra label printer and customized template                               |

## Dimension (mm)

www.mt.com

For more information